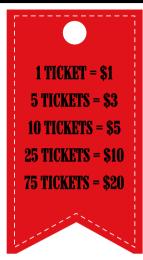

## \*OVERNIGHT STAY AT MARRIOTT HOTEL IN BALTIMORE INNER HARBOR AREA INCLUDED\* LIVE RAFFLE DRAWING TO BE HELD ON JUNE 1ST AT 5 PM EST. ON INSTAGRAM.

SEND MONEY TO **VENMO**: @ CMSFOUNDATION **PAYPAL**: CMSFOUNDATION@AOL.COM **ZELLE**: 610-580-7374 ANY QUESTIONS PLEASE CONTACT 610-580-7374 \*PARKING, TAXES AND ANY CHARGES DURING STAY ARE NOT INCLUDED\*